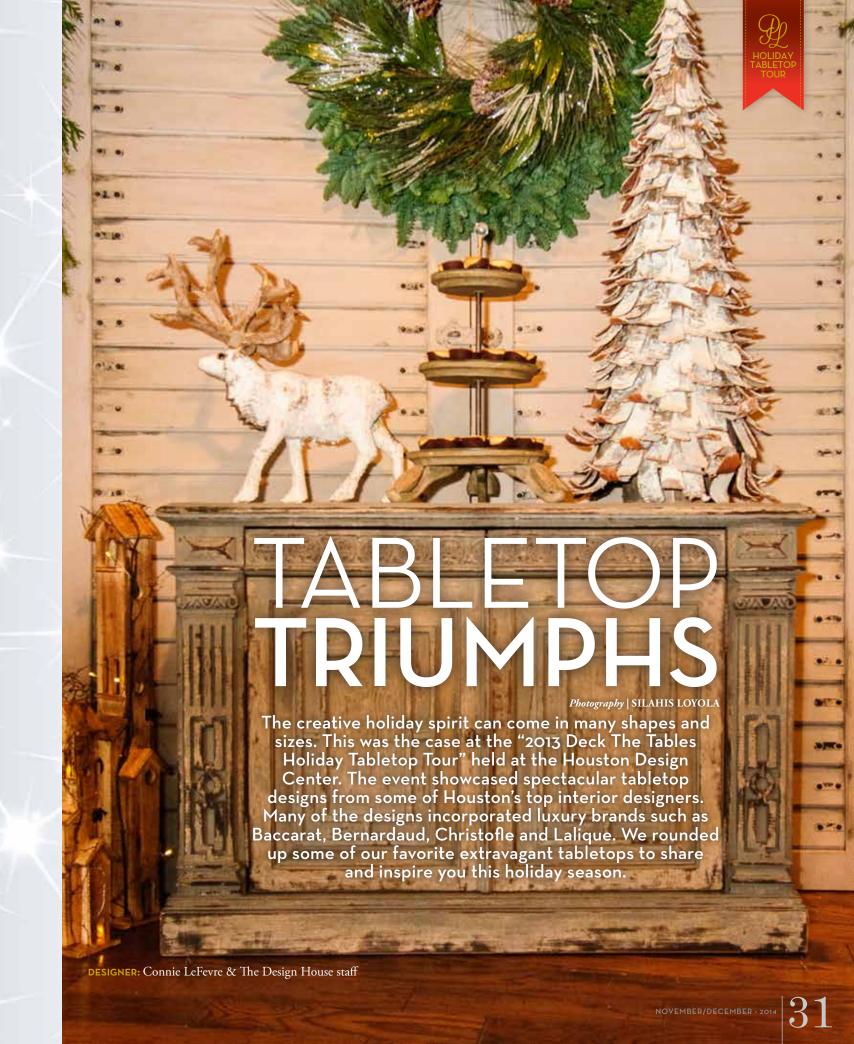

## MIDORI GREEN

SHOWROOM: Charles Ray & Associates

DESIGNER: Missy Stewart

COMPANY: Missy Stewart Designs
INSPIRATION: This holiday table is a mix of old and new. Missy wanted to use her mother's china and flatware which she grew up. To put a modern spin on the timeless setting, she brought in the contemporary Midori green. missystewartdesigns.com