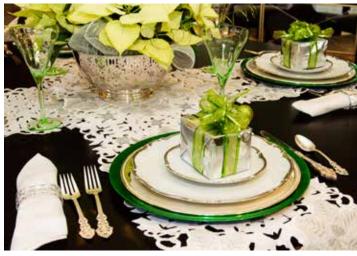

## MIDORI GREEN

SHOWROOM: Charles Ray & Associates

DESIGNER: Missy Stewart

COMPANY: Missy Stewart Designs
INSPIRATION: This holiday table is a mix of old and new. Missy wanted to use her mother's china and flatware which she grew up. To put a modern spin on the timeless setting, she brought in the contemporary Midori green. missystewartdesigns.com