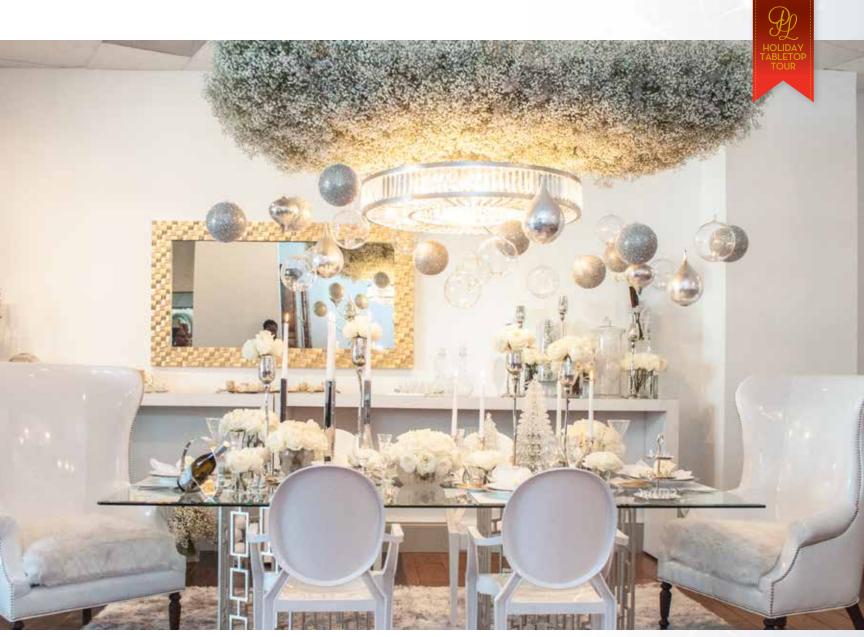

## SIMPLY ELEGANT

SHOWROOM: Teri Pugh Studio
DESIGNER: Teri Pugh & Regina Gust
COMPANY: Teri Pugh Studio
INSPIRATION: This divine tabletop was inspired by
a floating cloud of baby's breath above a setting
of Bernardaud porcelain dinnerware surrounded
by Christofle flatware and candlesticks. An array
of winter white roses completed the look. Simply
put... simply elegant. teripughstudio.com