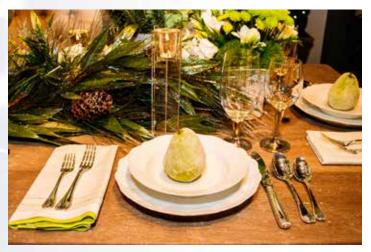

## CHRISTMAS IN A BARN

SHOWROOM: Design House

**DESIGNER:** Connie LeFevre & The Design House staff

COMPANY: Design House, Inc.

**INSPIRATION:** The barn doors started the project and the use of the antique screen with window allowed a view of the "outdoor" tree. The play off this shows even with the barn doors you can create luxury and warmth.

The places are set with vintage Limoges china, and complimented with Christofle Malmaison flatware and Italian pewter stemware. Green pears glazed in the old sugar method accent the green and white theme. And the whole scene is set off by the luxurious Niermann Weeks chandelier of rustic iron with crystal beads, and topped with a "ceiling" of branches. designhousetx.com