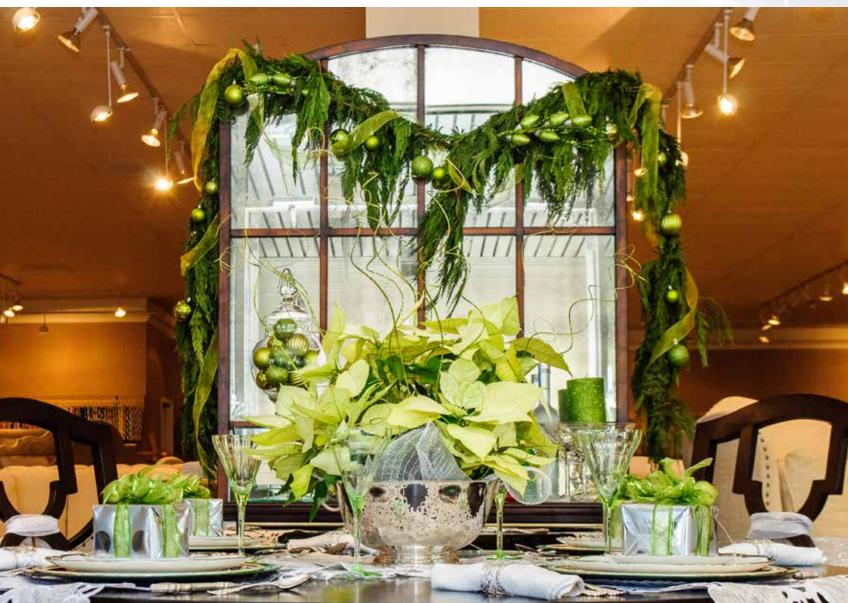

## MIDORI GREEN

SHOWROOM: Charles Ray & Associates

DESIGNER: Missy Stewart

COMPANY: Missy Stewart Designs
INSPIRATION: This holiday table is a mix of old and new. Missy wanted to use her mother's china and flatware which she grew up. To put a modern spin on the timeless setting, she brought in the contemporary Midori green. missystewartdesigns.com