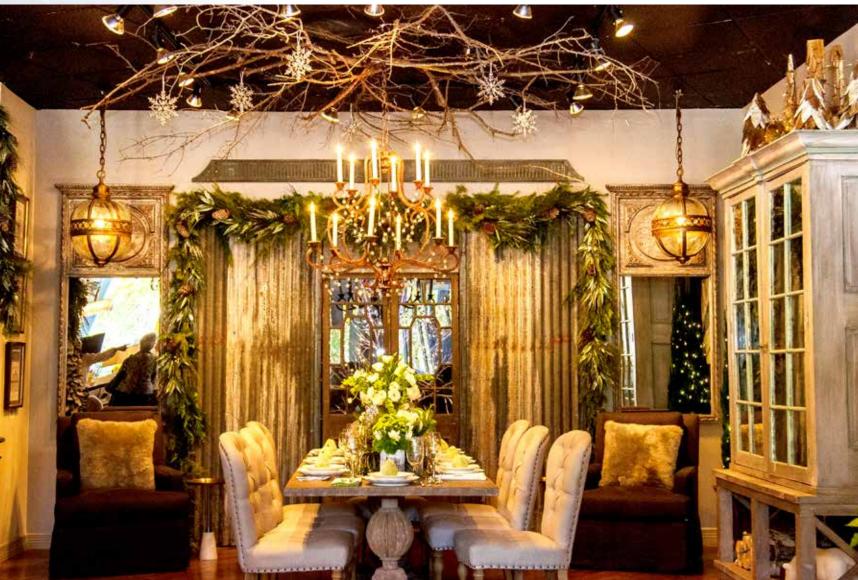

## CHRISTMAS IN A BARN

SHOWROOM: Design House

**DESIGNER:** Connie LeFevre & The Design House staff

COMPANY: Design House, Inc.

**INSPIRATION:** The barn doors started the project and the use of the antique screen with window allowed a view of the "outdoor" tree. The play off this shows even with the barn doors you can create luxury and warmth.

The places are set with vintage Limoges china, and complimented with Christofle Malmaison flatware and Italian pewter stemware. Green pears glazed in the old sugar method accent the green and white theme. And the whole scene is set off by the luxurious Niermann Weeks chandelier of rustic iron with crystal beads, and topped with a "ceiling" of branches. designhousetx.com